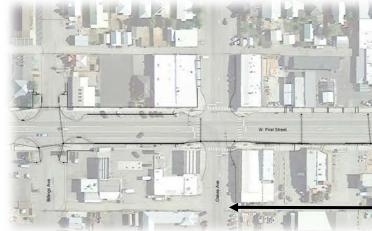

Phase 2: Billings Ave Intersection, Billings to Oakes Sidewalk & Downtown Stormwater

## City of Cle Elum Downtown Revitalization Project

Phase 2: Billings Ave Intersection, Billings to Oakes Sidewalk (north side), and Downtown Stormwater

**SCHEDULE:** March – July, 2020

**LOCATION:** First Street from Billings Ave to Peoh Ave

Access: BUSINESSES WILL REMAIN ACCESSIBLE DURING CONSTRUCTION

**IMPACTS:** Periodic traffic detours and intermittent parking alterations

Alternate parking is available in the gravel lot on Railroad Street throughout project construction