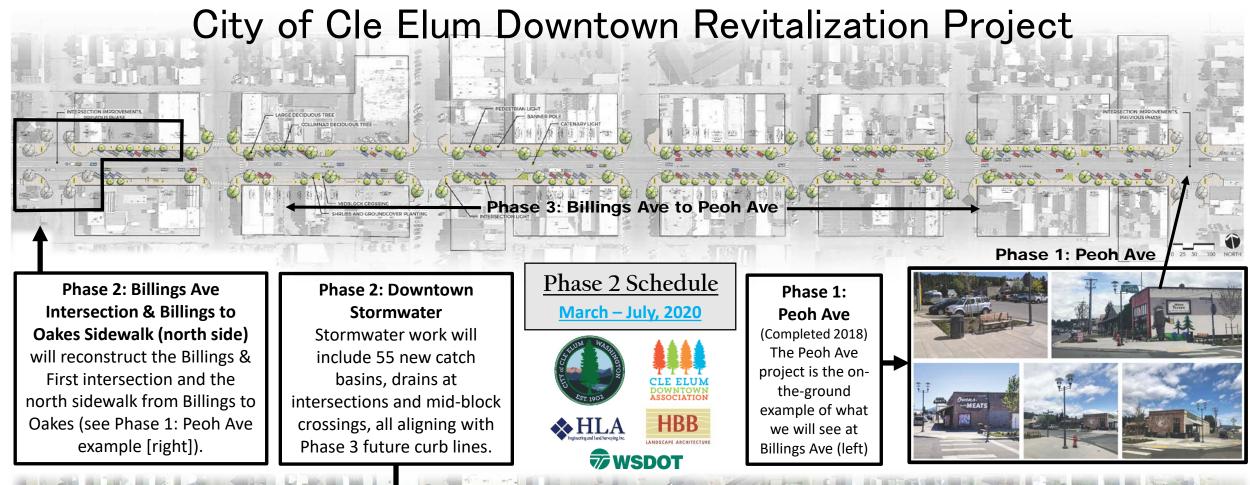

Phase 2: Billings Ave Intersection, Billings to Oakes Sidewalk & Downtown Stormwater

## City of Cle Elum Downtown Revitalization Project

Phase 2: Billings Ave Intersection, Billings to Oakes Sidewalk (north side), and Downtown Stormwater

**SCHEDULE:** March – July, 2020

**LOCATION:** First Street from Billings Ave to Peoh Ave

Access: BUSINESSES WILL REMAIN ACCESSIBLE DURING CONSTRUCTION

**IMPACTS:** Periodic traffic detours and intermittent parking alterations

Alternate parking is available in the gravel lot on Railroad Street throughout project construction