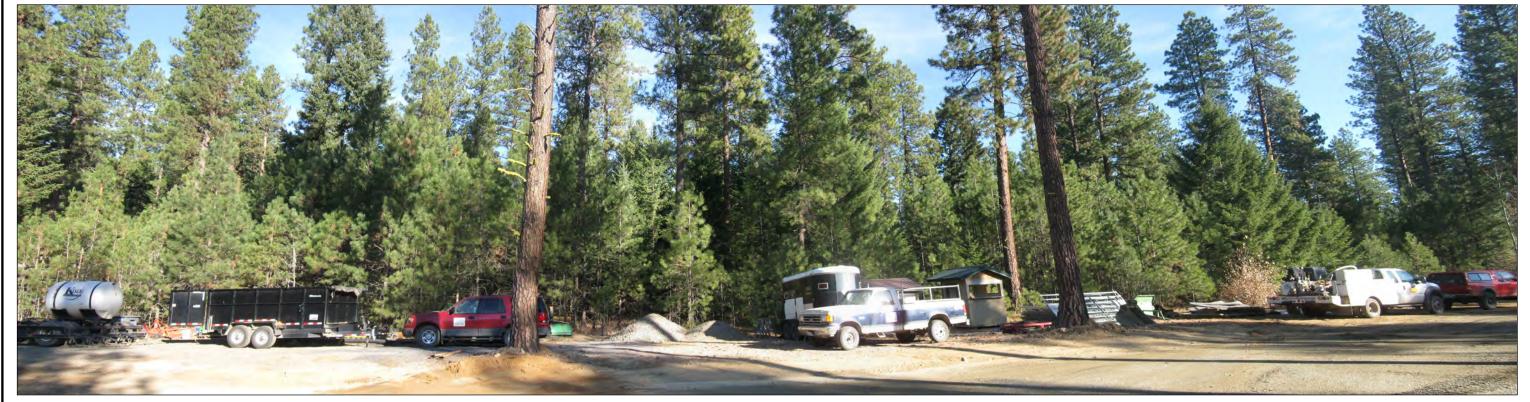

PREDEVELOPMENT VIEWPOINT #6
VIEW RV-1 FROM BULLFROG ROAD,
LOOKING SOUTHEAST

## CAMERA DATA AND LOCATION

DATE OF PHOTO: NOVEMBER 5, 2019 LOCATION: BULLFROG ROAD ELEVATION:(5.75' ABOVE GROUND) CAMERA: Canon PowerShot A590 IS FOCAL LENGTH: 6MM (35MM Equivalent=10MM)

PREDEVELOPMENT VIEWPOINT #17
VIEW OF AFFORDABLE HOUSING SITE FROM HORSE PARK, LOOKING NORTHEAST