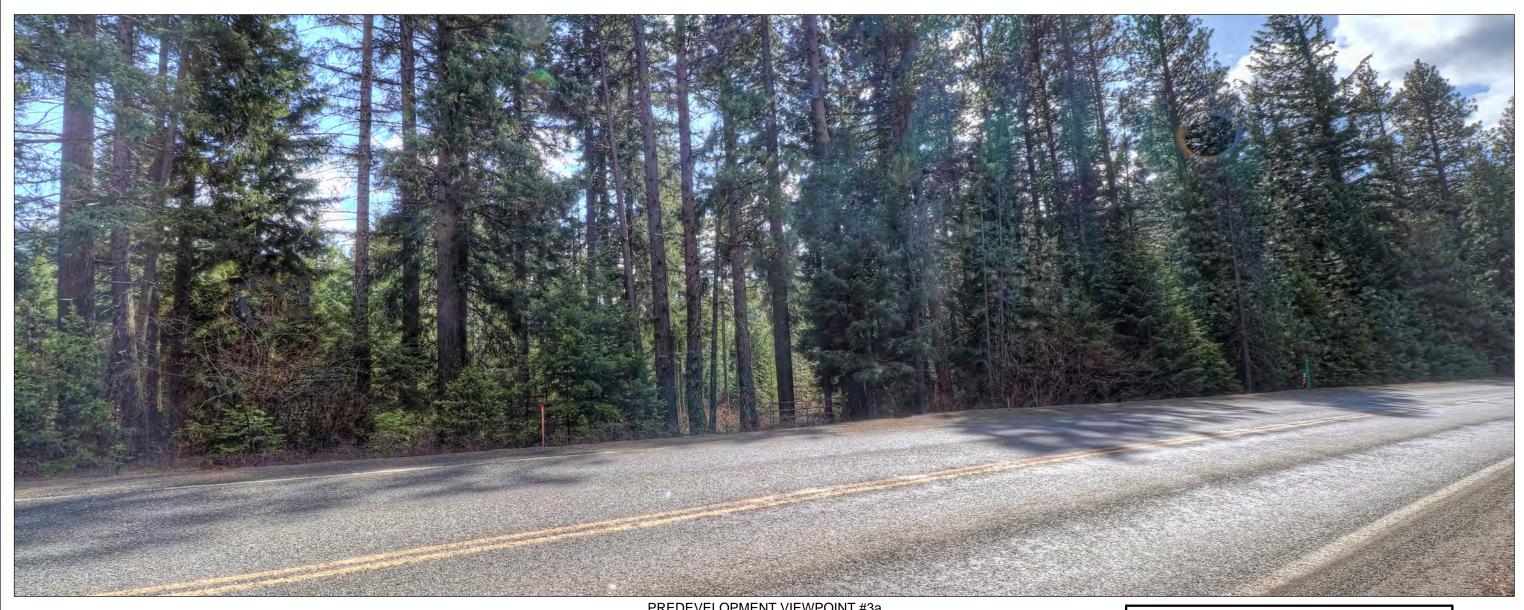

# CAMERA DATA AND LOCATION

DATE OF PHOTO: MARCH 28, 2020 LOCATION: BULLFROG ROAD

N: 678954.811 E: 1516475.871

ELEVATION: 2147.65 (4.95' ABOVE GROUND)

CAMERA: Canon EOS Rebel SL2 FOCAL LENGTH: 10MM (35MM Equivalent=16MM) PREDEVELOPMENT VIEWPOINT #3a VIEW REC-1 FROM BULLFROG ROAD, LOOKING SOUTHWEST