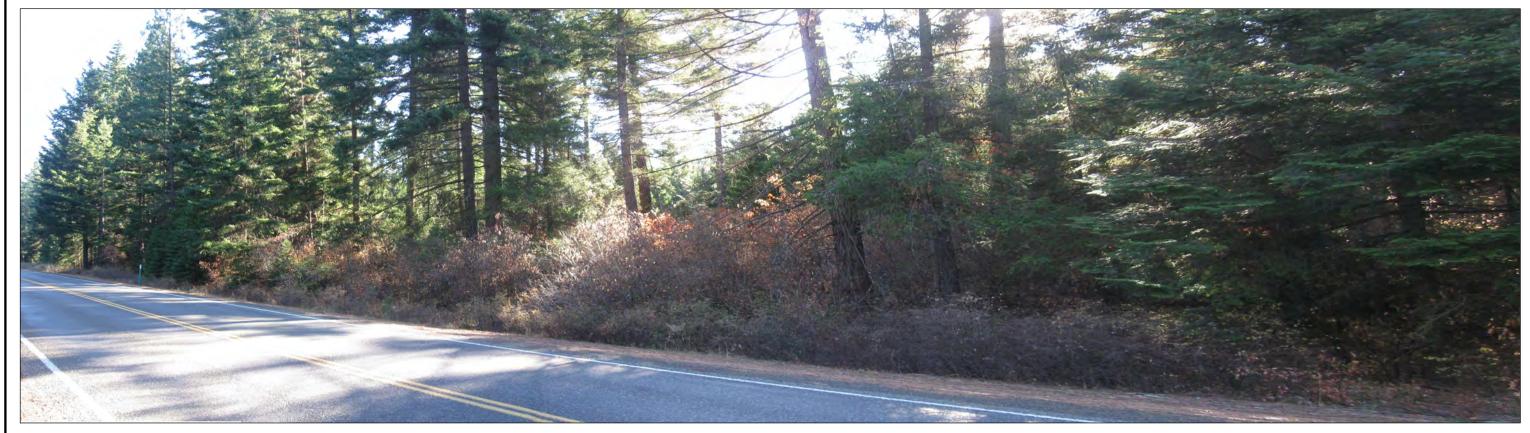

2

KEY MAP

PREDEVELOPMENT VIEWPOINT #3
VIEW OF RV-1 FROM BULLFROG ROAD,
LOOKING SOUTHEAST

## CAMERA DATA AND LOCATION

DATE OF PHOTO: NOVEMBER 5, 2019 LOCATION: BULLFROG ROAD ELEVATION:(5.75' ABOVE GROUND) CAMERA: Canon PowerShot A590 IS FOCAL LENGTH: 6MM (35MM Equivalent=10MM) BULLFROG ROAD