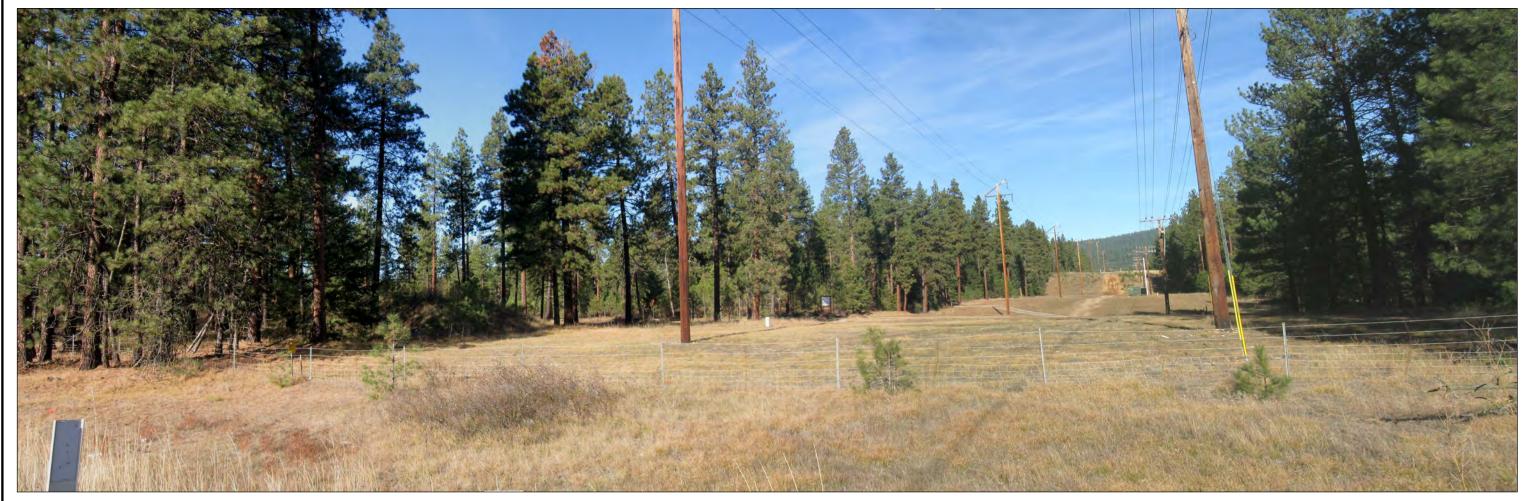

# CAMERA DATA AND LOCATION

DATE OF PHOTO: NOVEMBER 5, 2019 LOCATION: HORSE PARK ELEVATION:(5.75' ABOVE GROUND) CAMERA: Canon PowerShot A590 IS FOCAL LENGTH: 6MM (35MM Equivalent=10MM)

PREDEVELOPMENT VIEWPOINT #18
VIEW OF AFFORDABLE HOUSING SITE FROM HORSE PARK, LOOKING NORTHEAST

## CAMERA DATA AND LOCATION

DATE OF PHOTO: NOVEMBER 5, 2019 LOCATION: HORSE PARK ELEVATION:(5.75' ABOVE GROUND) CAMERA: Canon PowerShot A590 IS FOCAL LENGTH: 6MM (35MM Equivalent=10MM)

PREDEVELOPMENT VIEWPOINT #20
VIEW OF AFFORDABLE HOUSING SITE
FROM RANGER STATION ROAD,
LOOKING NORTH