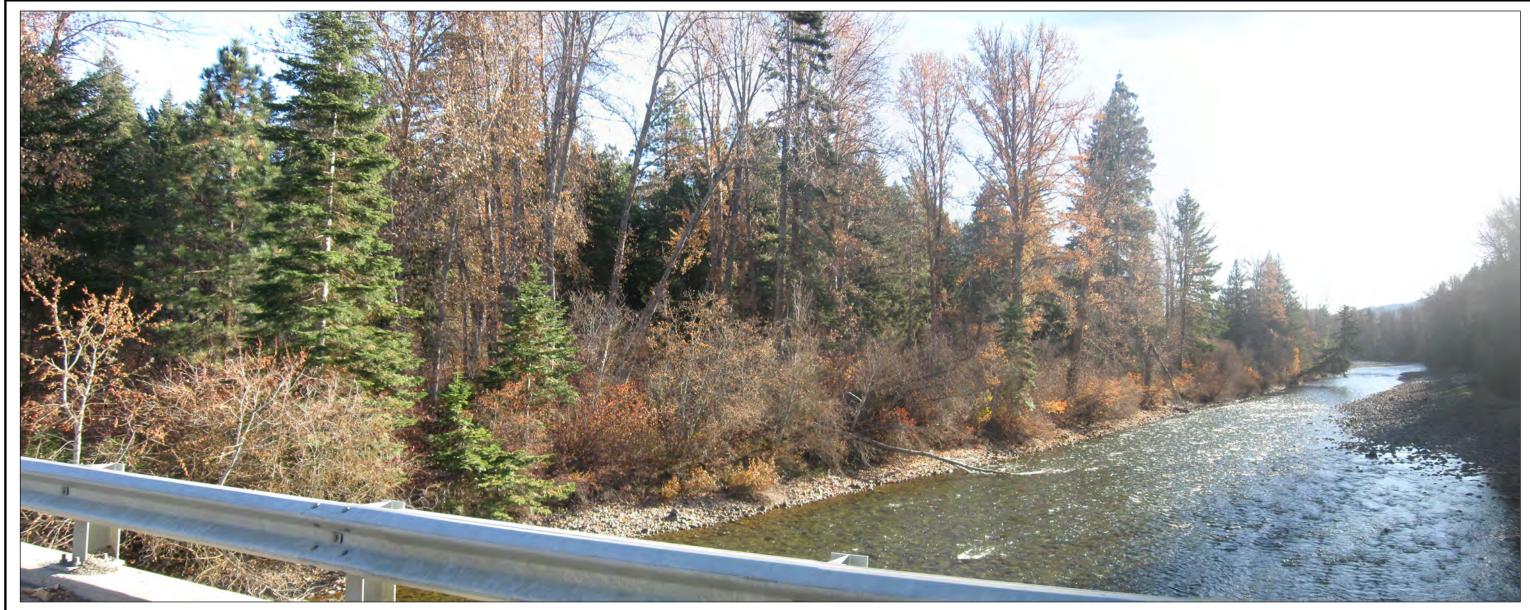

PREDEVELOPMENT VIEWPOINT #1
VIEW OF THE CLE ELUM RIVER FROM
BULLFROG ROAD, LOOKING EAST

#### CAMERA DATA AND LOCATION

DATE OF PHOTO: NOVEMBER 5, 2019 LOCATION: BULLFROG ROAD ELEVATION:(5.75' ABOVE GROUND) CAMERA: Canon PowerShot A590 IS FOCAL LENGTH: 6MM (35MM Equivalent=10MM) BULLFROG ROAD