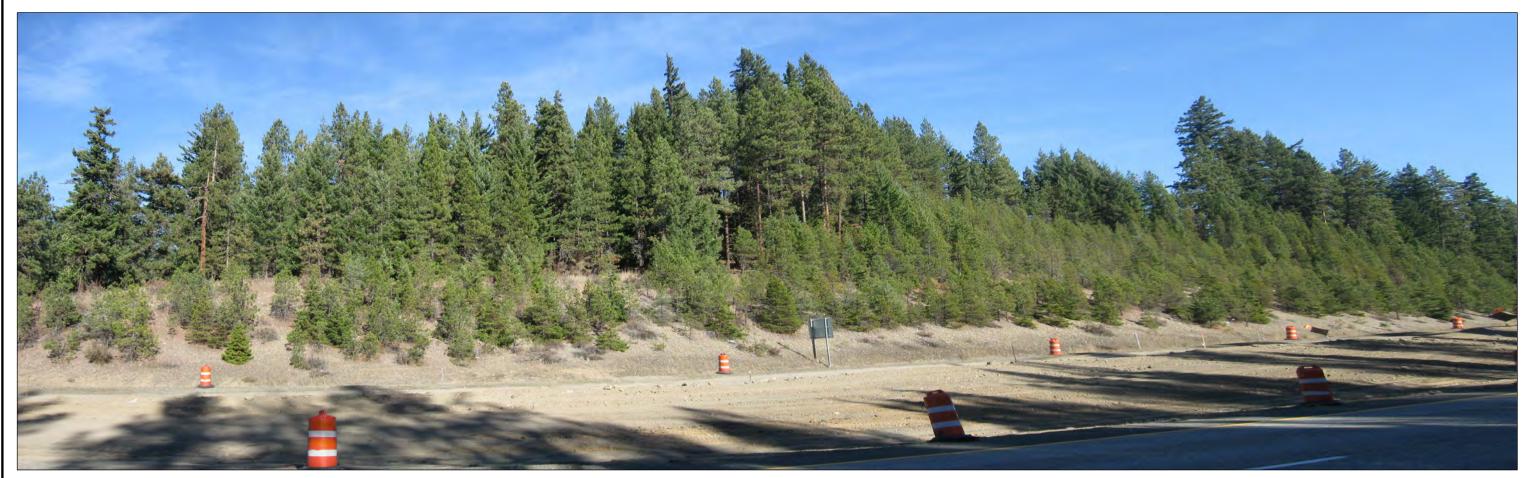

#### CAMERA DATA AND LOCATION

DATE OF PHOTO: NOVEMBER 5, 2019 LOCATION: RANGER STATION ROAD ELEVATION:(5.75' ABOVE GROUND) CAMERA: Canon PowerShot A590 IS FOCAL LENGTH: 6MM (35MM Equivalent=10MM)

PREDEVELOPMENT VIEWPOINT #21
VIEW OF REC-1 FROM INTERSTATE 90,
LOOKING NORTH

## CAMERA DATA AND LOCATION

DATE OF PHOTO: NOVEMBER 5, 2019 LOCATION: INTERSTATE 90 ELEVATION:(5.75' ABOVE GROUND) CAMERA: Canon PowerShot A590 IS FOCAL LENGTH: 6MM (35MM Equivalent=10MM)

PREDEVELOPMENT VIEWPOINT #25
VIEW OF RV-1 FROM LARKSPUR LOOP,
LOOKING SOUTH