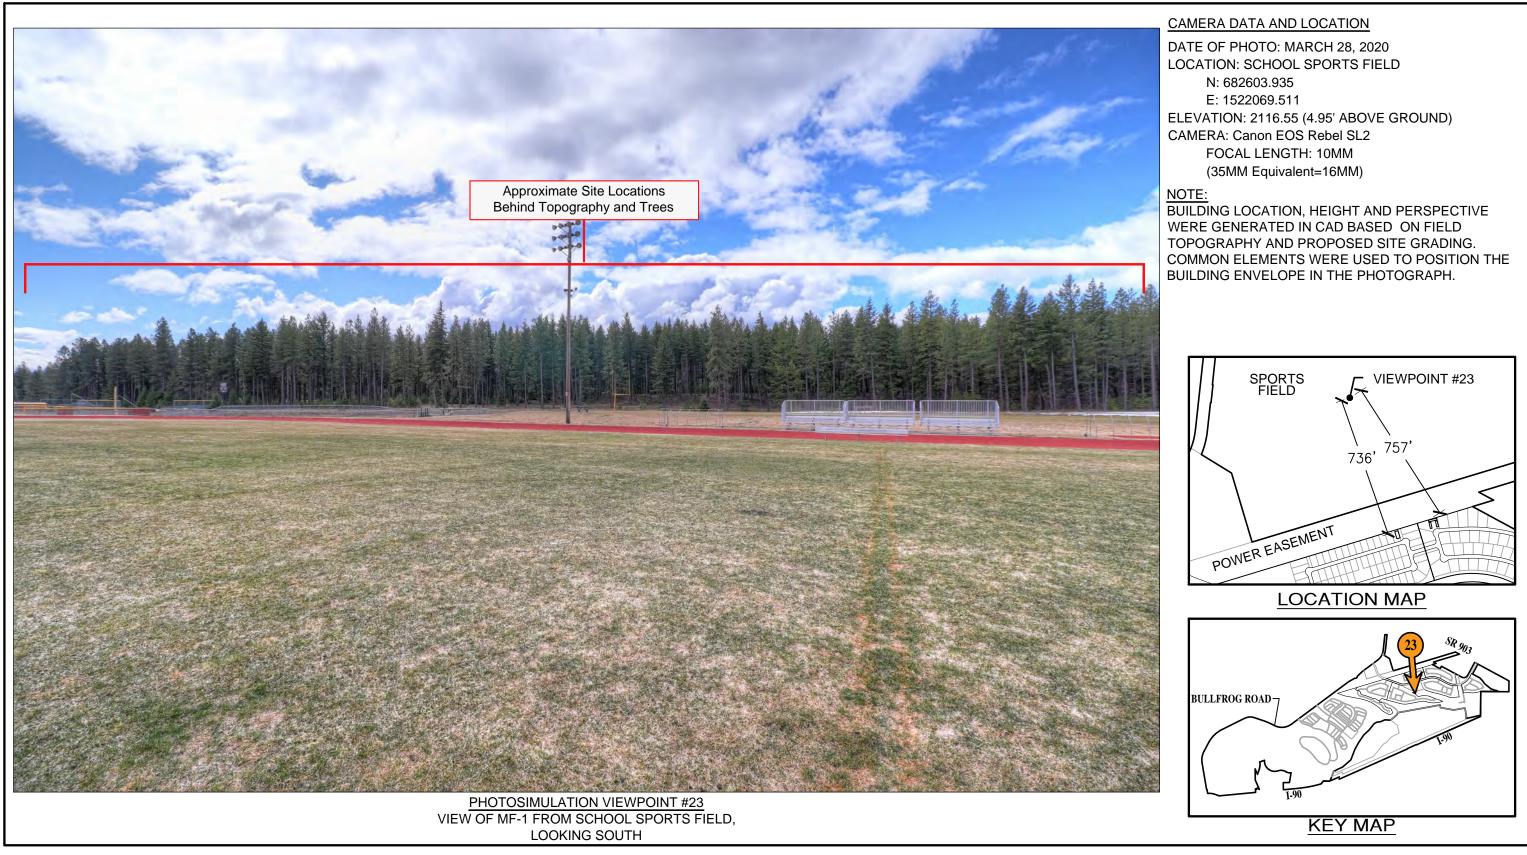

RSE PARK, LOOKING NORTHEAST

## CAMERA DATA AND LOCATION

DATE OF PHOTO: NOVEMBER 5, 2019 LOCATION: HORSE PARK ELEVATION:(5.75' ABOVE GROUND) CAMERA: Canon PowerShot A590 IS FOCAL LENGTH: 6MM (35MM Equivalent=10MM)







PREDEVELOPMENT VIEWPOINT #20
VIEW OF AFFORDABLE HOUSING SITE
FROM RANGER STATION ROAD,
LOOKING NORTH

#### CAMERA DATA AND LOCATION

DATE OF PHOTO: NOVEMBER 5, 2019 LOCATION: RANGER STATION ROAD ELEVATION:(5.75' ABOVE GROUND) CAMERA: Canon PowerShot A590 IS FOCAL LENGTH: 6MM (35MM Equivalent=10MM)







PREDEVELOPMENT VIEWPOINT #21
VIEW OF REC-1 FROM INTERSTATE 90,
LOOKING NORTH

## CAMERA DATA AND LOCATION

DATE OF PHOTO: NOVEMBER 5, 2019 LOCATION: INTERSTATE 90 ELEVATION:(5.75' ABOVE GROUND) CAMERA: Canon PowerShot A590 IS FOCAL LENGTH: 6MM (35MM Equivalent=10MM)











PREDEVELOPMENT VIEWPOINT #25
VIEW OF RV-1 FROM LARKSPUR LOOP,
LOOKING SOUTH

#### CAMERA DATA AND LOCATION

DATE OF PHOTO: MARCH 28, 2020 LOCATION: LARKSPUR LOOP

N: 680060.936 E: 1516330.248

ELEVATION: 2162.35 (4.95' ABOVE GROUND)

CAMERA: Canon EOS Rebel SL2 FOCAL LENGTH: 13MM (35MM Equivalent=21MM) BULLFROG ROAD 25

NEY MAP





## CAMERA DATA AND LOCATION

DATE OF PHOTO: MARCH 28, 2020 LOCATION: LARKSPUR LOOP

N: 680105.871 E: 1516511.416

ELEVATION: 2159.70 (4.95' ABOVE GROUND)

CAMERA: Canon EOS Rebel SL2 FOCAL LENGTH: 10MM (35MM Equivalent=16MM) PREDEVELOPMENT VIEWPOINT #26 VIEW OF RV-1 FROM LARKSPUR LOOP, LOOKING SOUTH