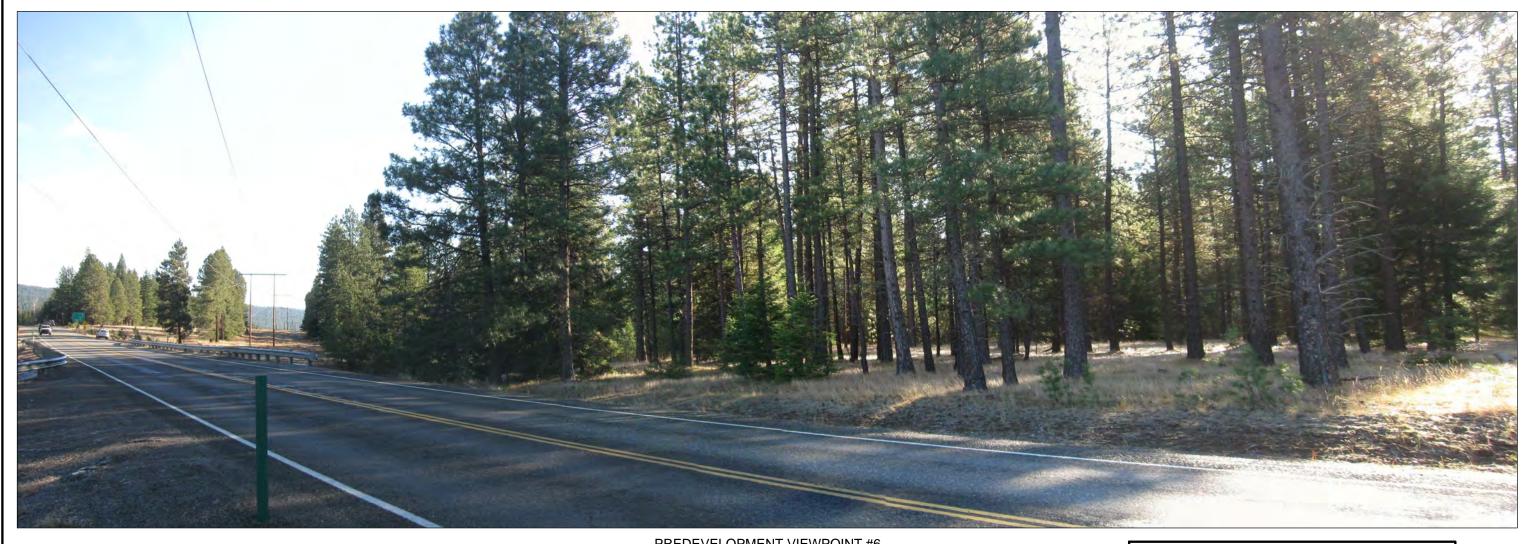

# CAMERA DATA AND LOCATION

DATE OF PHOTO: MARCH 28, 2020 LOCATION: BULLFROG ROAD

N: 678954.811 E: 1516475.871

ELEVATION: 2147.65 (4.95' ABOVE GROUND)

CAMERA: Canon EOS Rebel SL2 FOCAL LENGTH: 10MM (35MM Equivalent=16MM) PREDEVELOPMENT VIEWPOINT #3a VIEW REC-1 FROM BULLFROG ROAD, LOOKING SOUTHWEST