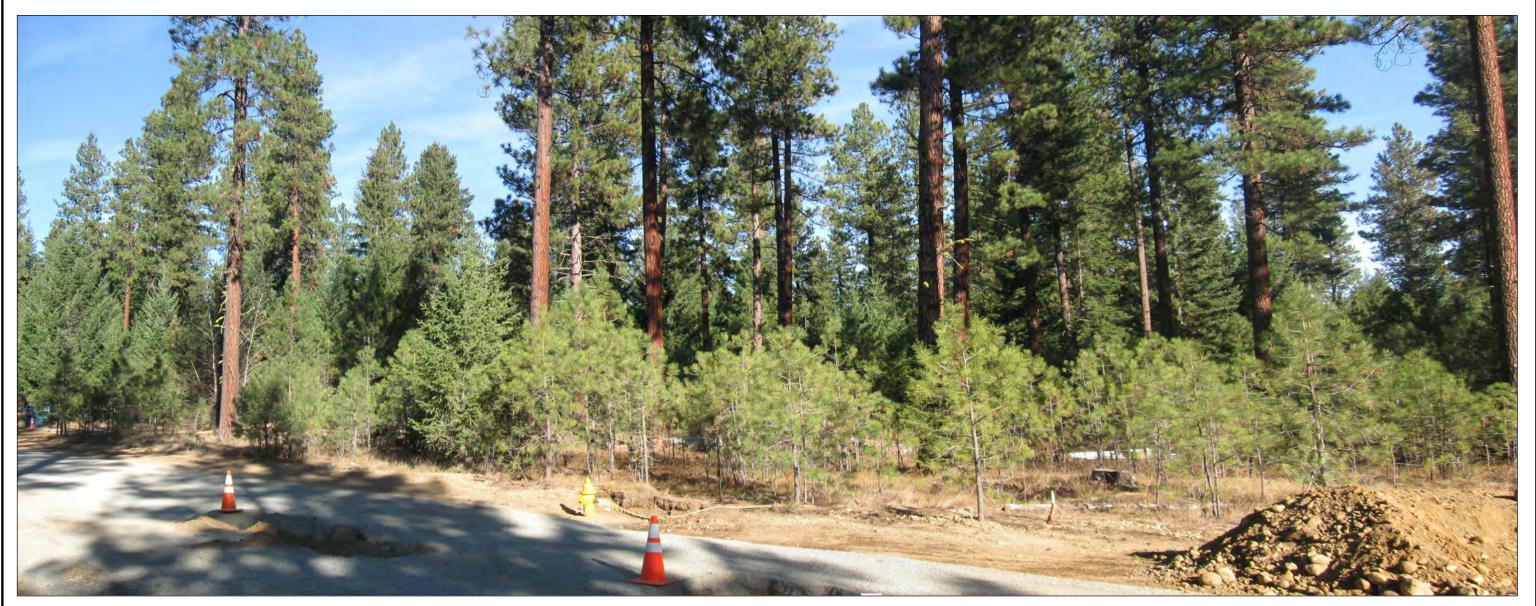

PREDEVELOPMENT VIEWPOINT #6
VIEW RV-1 FROM BULLFROG ROAD,
LOOKING SOUTHEAST

## CAMERA DATA AND LOCATION

DATE OF PHOTO: NOVEMBER 5, 2019 LOCATION: BULLFROG ROAD ELEVATION:(5.75' ABOVE GROUND) CAMERA: Canon PowerShot A590 IS FOCAL LENGTH: 6MM (35MM Equivalent=10MM)

PREDEVELOPMENT VIEWPOINT #17
VIEW OF AFFORDABLE HOUSING SITE FROM HORSE PARK, LOOKING NORTHEAST