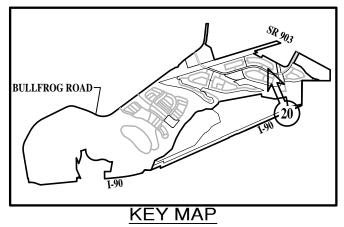

#### CAMERA DATA AND LOCATION

DATE OF PHOTO: NOVEMBER 5, 2019 LOCATION: RANGER STATION ROAD ELEVATION:(5.75' ABOVE GROUND) CAMERA: Canon PowerShot A590 IS FOCAL LENGTH: 6MM (35MM Equivalent=10MM)

PREDEVELOPMENT VIEWPOINT #21
VIEW OF REC-1 FROM INTERSTATE 90,
LOOKING NORTH

## CAMERA DATA AND LOCATION

DATE OF PHOTO: NOVEMBER 5, 2019 LOCATION: INTERSTATE 90 ELEVATION:(5.75' ABOVE GROUND) CAMERA: Canon PowerShot A590 IS FOCAL LENGTH: 6MM (35MM Equivalent=10MM)

PREDEVELOPMENT VIEWPOINT #25
VIEW OF RV-1 FROM LARKSPUR LOOP,
LOOKING SOUTH