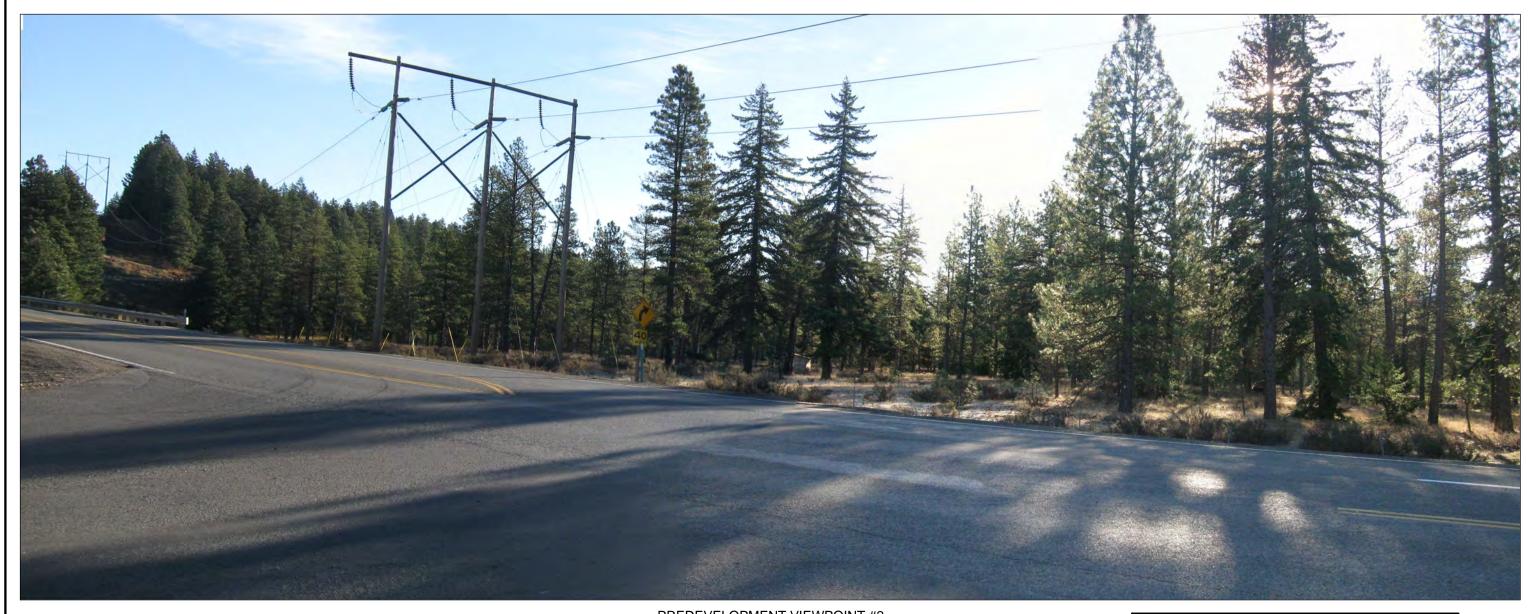

NEY MAP

PREDEVELOPMENT VIEWPOINT #2
VIEW OF MANAGED OPEN SPACE FROM
BULLFROG ROAD, LOOKING SOUTHEAST

## CAMERA DATA AND LOCATION

DATE OF PHOTO: NOVEMBER 5, 2019 LOCATION: BULLFROG ROAD ELEVATION:(5.75' ABOVE GROUND) CAMERA: Canon PowerShot A590 IS FOCAL LENGTH: 6MM (35MM Equivalent=10MM) BULLFROG ROAD