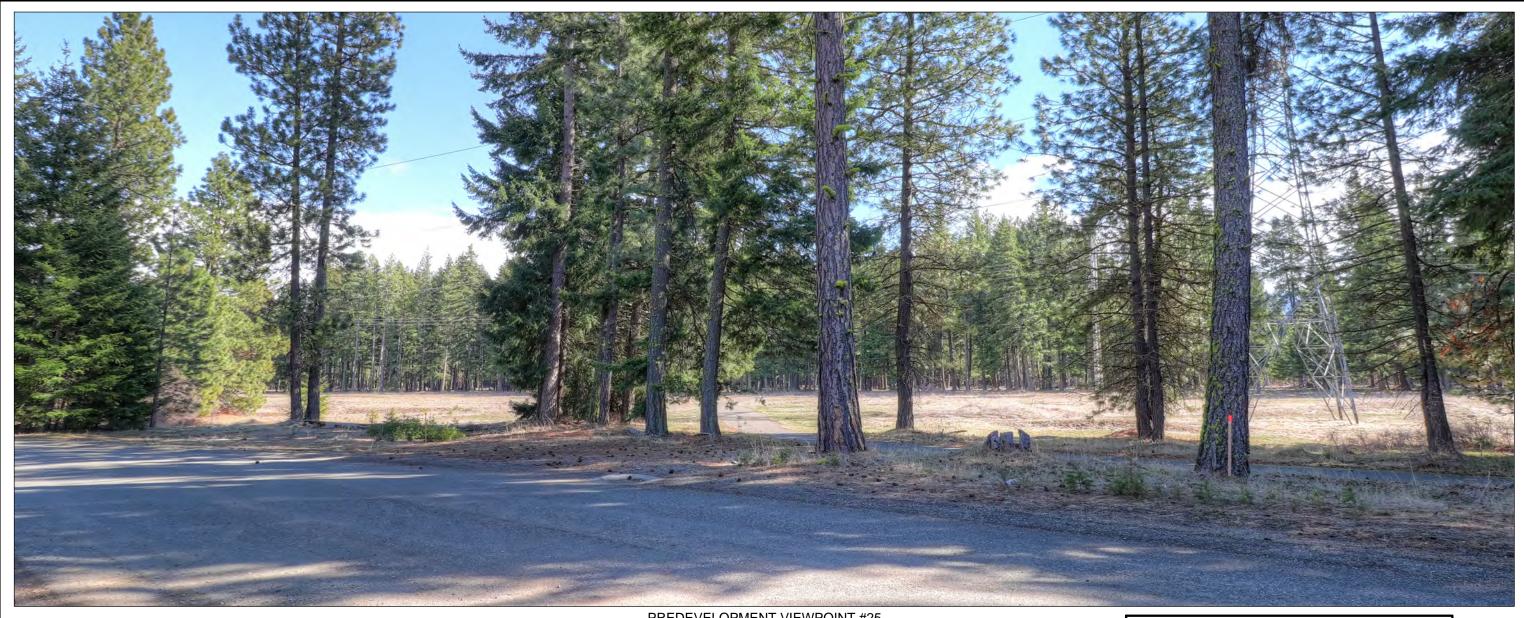

## CAMERA DATA AND LOCATION

DATE OF PHOTO: NOVEMBER 5, 2019 LOCATION: INTERSTATE 90 ELEVATION:(5.75' ABOVE GROUND) CAMERA: Canon PowerShot A590 IS FOCAL LENGTH: 6MM (35MM Equivalent=10MM)

PREDEVELOPMENT VIEWPOINT #25
VIEW OF RV-1 FROM LARKSPUR LOOP,
LOOKING SOUTH

#### CAMERA DATA AND LOCATION

DATE OF PHOTO: MARCH 28, 2020 LOCATION: LARKSPUR LOOP

N: 680060.936 E: 1516330.248

ELEVATION: 2162.35 (4.95' ABOVE GROUND)

CAMERA: Canon EOS Rebel SL2 FOCAL LENGTH: 13MM (35MM Equivalent=21MM) BULLFROG ROAD 25

NEY MAP