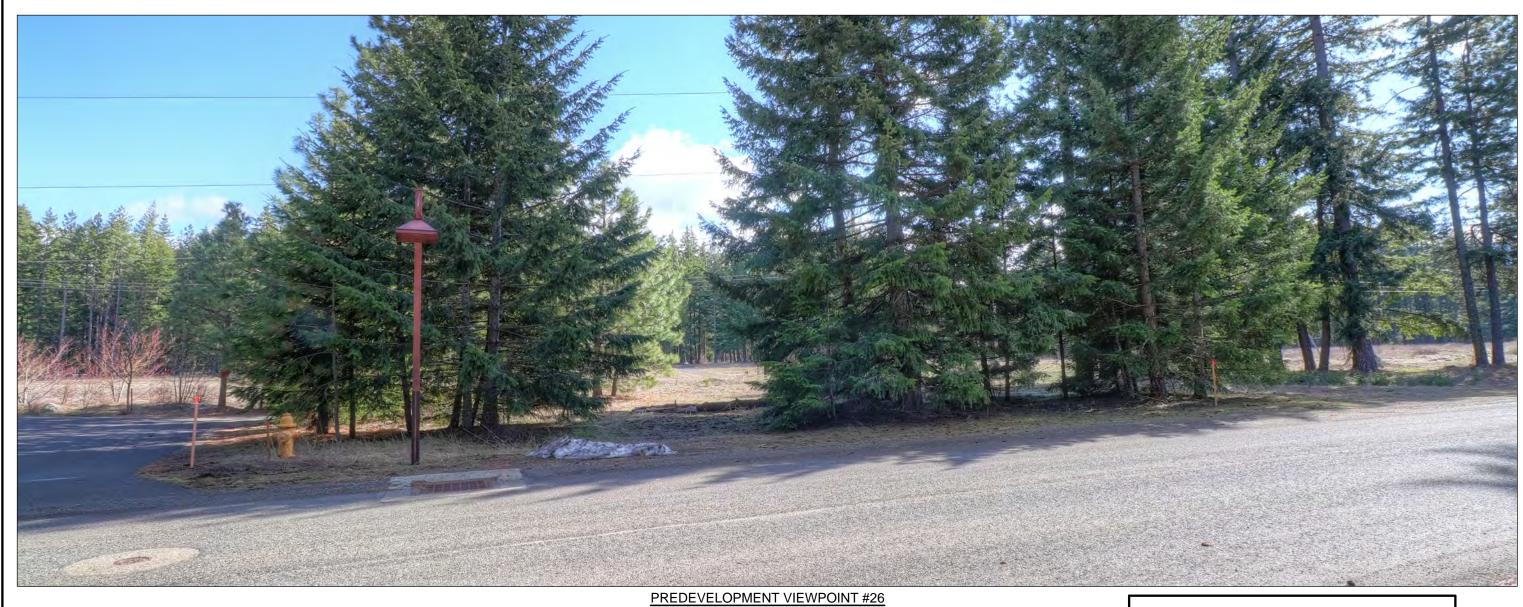

## CAMERA DATA AND LOCATION

DATE OF PHOTO: MARCH 28, 2020 LOCATION: LARKSPUR LOOP

N: 680105.871 E: 1516511.416

ELEVATION: 2159.70 (4.95' ABOVE GROUND)

CAMERA: Canon EOS Rebel SL2 FOCAL LENGTH: 10MM (35MM Equivalent=16MM) PREDEVELOPMENT VIEWPOINT #26 VIEW OF RV-1 FROM LARKSPUR LOOP, LOOKING SOUTH