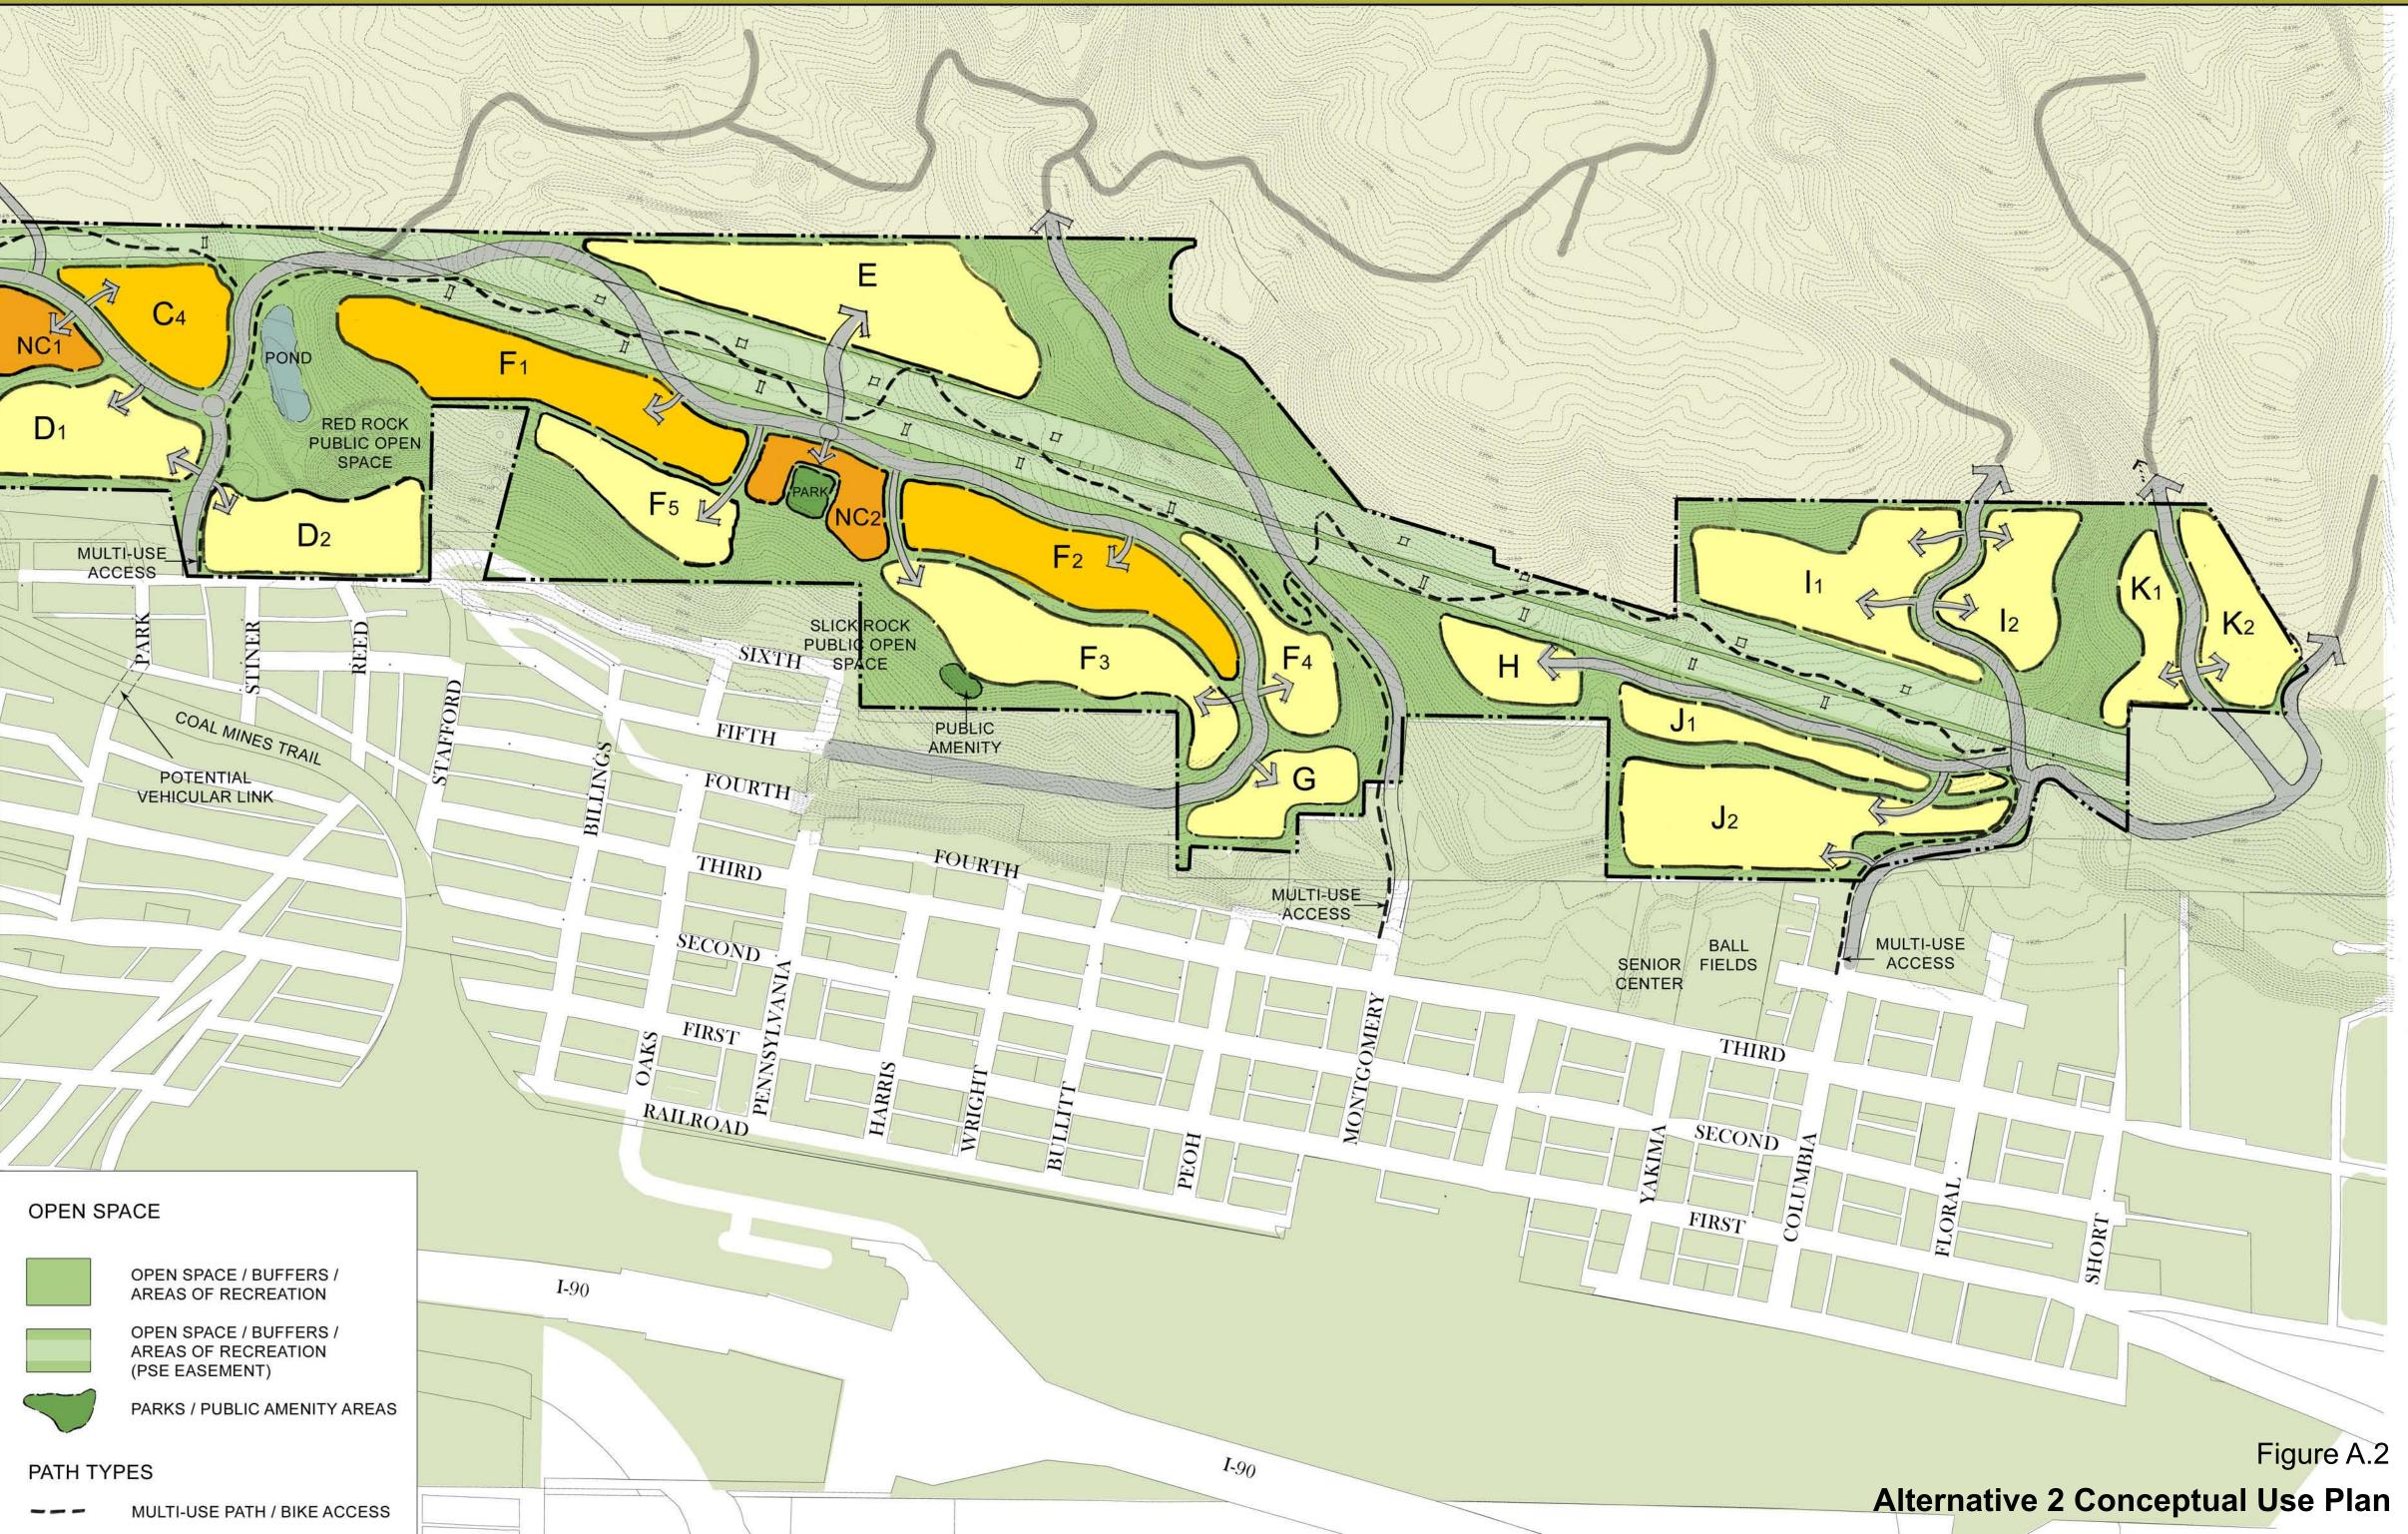

## CITY HEIGHTS CLE ELUM, WASHINGTON

| Dev | elopment Parcel               | Acreage | Building Type | Dwelling Units<br>Per Acre | Dwelling<br>Units |
|-----|-------------------------------|---------|---------------|----------------------------|-------------------|
| _   | A                             | 8.0     | Detached      | 4.0                        | 32                |
|     | В                             | 3.8     | Detached      | 4.0                        | 15                |
|     | C1                            | 3.3     | Attached      | 9.0                        | 30                |
|     | C2                            | 7.8     | Attached      | 9.0                        | 70                |
|     | C4                            | 6.7     | Attached      | 9.0                        | 60                |
|     | D1                            | 10.2    | Detached      | 4.0                        | 41                |
|     | D2                            | 7.1     | Detached      | 4.0                        | 28                |
|     | E                             | 15.9    | Detached      | 4.0                        | 64                |
|     | F1                            | 12.6    | Attached      | 9.0                        | 113               |
|     | F2                            | 12.2    | Attached      | 9.0                        | 110               |
|     | F3                            | 11.8    | Detached      | 4.0                        | 47                |
|     | F4                            | 4.7     | Detached      | 4.0                        | 19                |
|     | F5                            | 5.0     | Detached      | 4.0                        | 20                |
|     | G                             | 4.8     | Detached      | 4.0                        | 19                |
|     | н                             | 4.1     | Detached      | 4.0                        | 16                |
|     | 11                            | 11.5    | Detached      | 4.0                        | 46                |
|     | 12                            | 6.0     | Detached      | 4.0                        | 24                |
|     | J1                            | 6.7     | Detached      | 4.0                        | 27                |
|     | J2                            | 12.8    | Detached      | 4.0                        | 51                |
|     | K1                            | 4.0     | Detached      | 4.0                        | 16                |
|     | K2                            | 5.6     | Detached      | 4.0                        | 22                |
|     | NC 1                          | 3.0     | Commercial    |                            |                   |
|     | NC 2                          | 3.0     | Commercial    |                            |                   |
|     | Total Development Area        | 170.6   |               | 5.1                        | 871               |
|     | Open Space /Parks             | 160.4   |               |                            |                   |
|     | Primary Roads                 | 27.0    |               |                            |                   |
|     | TOTAL SITE AREA               | 358.0   |               |                            |                   |
|     | Total Commercial Area         | 6.0     |               |                            |                   |
|     | <b>Commercial Floor Space</b> |         | 40000 sf.     |                            |                   |
|     | Total Detached                |         |               |                            | 488               |
|     | Total Attached                |         |               |                            | 383               |
|     | TOTAL RESIDENTIAL             | 164.6   |               | 5.3                        | 871               |

## CONCEPTUAL LAND USE PLAN - ALTERNATIVE 2