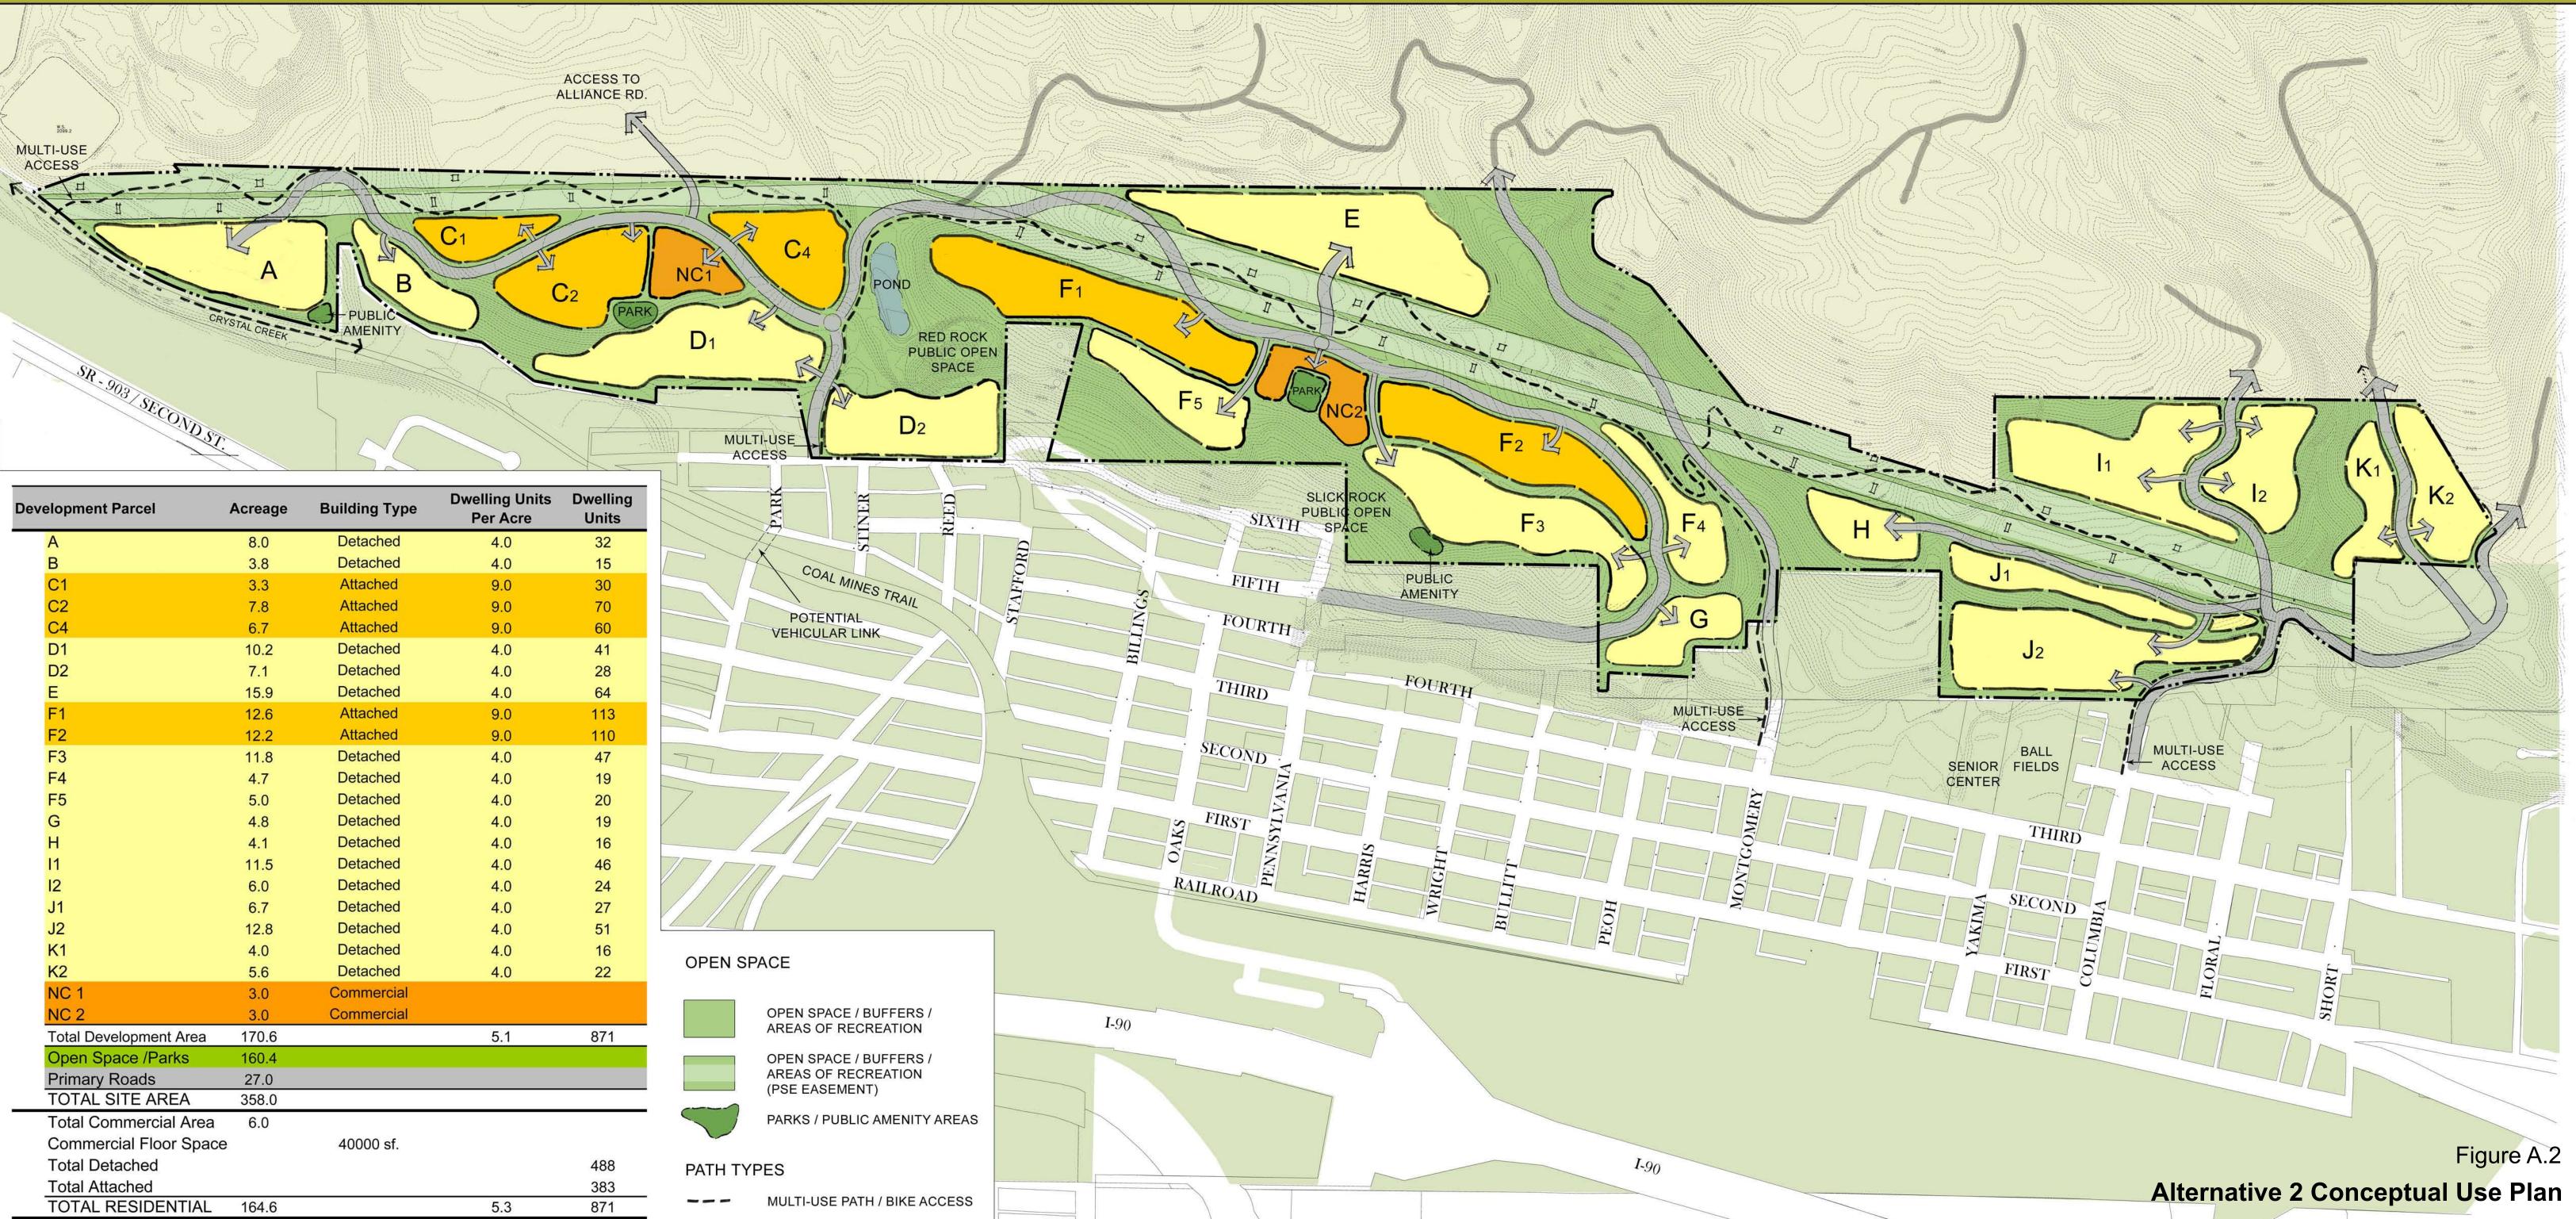

## CITY HEIGHTS CLE ELUM, WASHINGTON

| Dev | elopment Parcel               | Acreage | Building Type | Dwelling Units<br>Per Acre | Dwelling<br>Units |
|-----|-------------------------------|---------|---------------|----------------------------|-------------------|
| _   | A                             | 8.0     | Detached      | 4.0                        | 32                |
|     | В                             | 3.8     | Detached      | 4.0                        | 15                |
|     | C1                            | 3.3     | Attached      | 9.0                        | 30                |
|     | C2                            | 7.8     | Attached      | 9.0                        | 70                |
|     | C4                            | 6.7     | Attached      | 9.0                        | 60                |
|     | D1                            | 10.2    | Detached      | 4.0                        | 41                |
|     | D2                            | 7.1     | Detached      | 4.0                        | 28                |
|     | E                             | 15.9    | Detached      | 4.0                        | 64                |
|     | F1                            | 12.6    | Attached      | 9.0                        | 113               |
|     | F2                            | 12.2    | Attached      | 9.0                        | 110               |
|     | F3                            | 11.8    | Detached      | 4.0                        | 47                |
|     | F4                            | 4.7     | Detached      | 4.0                        | 19                |
|     | F5                            | 5.0     | Detached      | 4.0                        | 20                |
|     | G                             | 4.8     | Detached      | 4.0                        | 19                |
|     | н                             | 4.1     | Detached      | 4.0                        | 16                |
|     | 11                            | 11.5    | Detached      | 4.0                        | 46                |
|     | 12                            | 6.0     | Detached      | 4.0                        | 24                |
|     | J1                            | 6.7     | Detached      | 4.0                        | 27                |
|     | J2                            | 12.8    | Detached      | 4.0                        | 51                |
|     | K1                            | 4.0     | Detached      | 4.0                        | 16                |
|     | K2                            | 5.6     | Detached      | 4.0                        | 22                |
|     | NC 1                          | 3.0     | Commercial    |                            |                   |
|     | NC 2                          | 3.0     | Commercial    |                            |                   |
|     | Total Development Area        | 170.6   |               | 5.1                        | 871               |
|     | Open Space /Parks             | 160.4   |               |                            |                   |
|     | Primary Roads                 | 27.0    |               |                            |                   |
|     | TOTAL SITE AREA               | 358.0   |               |                            |                   |
|     | Total Commercial Area         | 6.0     |               |                            |                   |
|     | <b>Commercial Floor Space</b> |         | 40000 sf.     |                            |                   |
|     | Total Detached                |         |               |                            | 488               |
|     | Total Attached                |         |               |                            | 383               |
|     | TOTAL RESIDENTIAL             | 164.6   |               | 5.3                        | 871               |

## CONCEPTUAL LAND USE PLAN - ALTERNATIVE 2