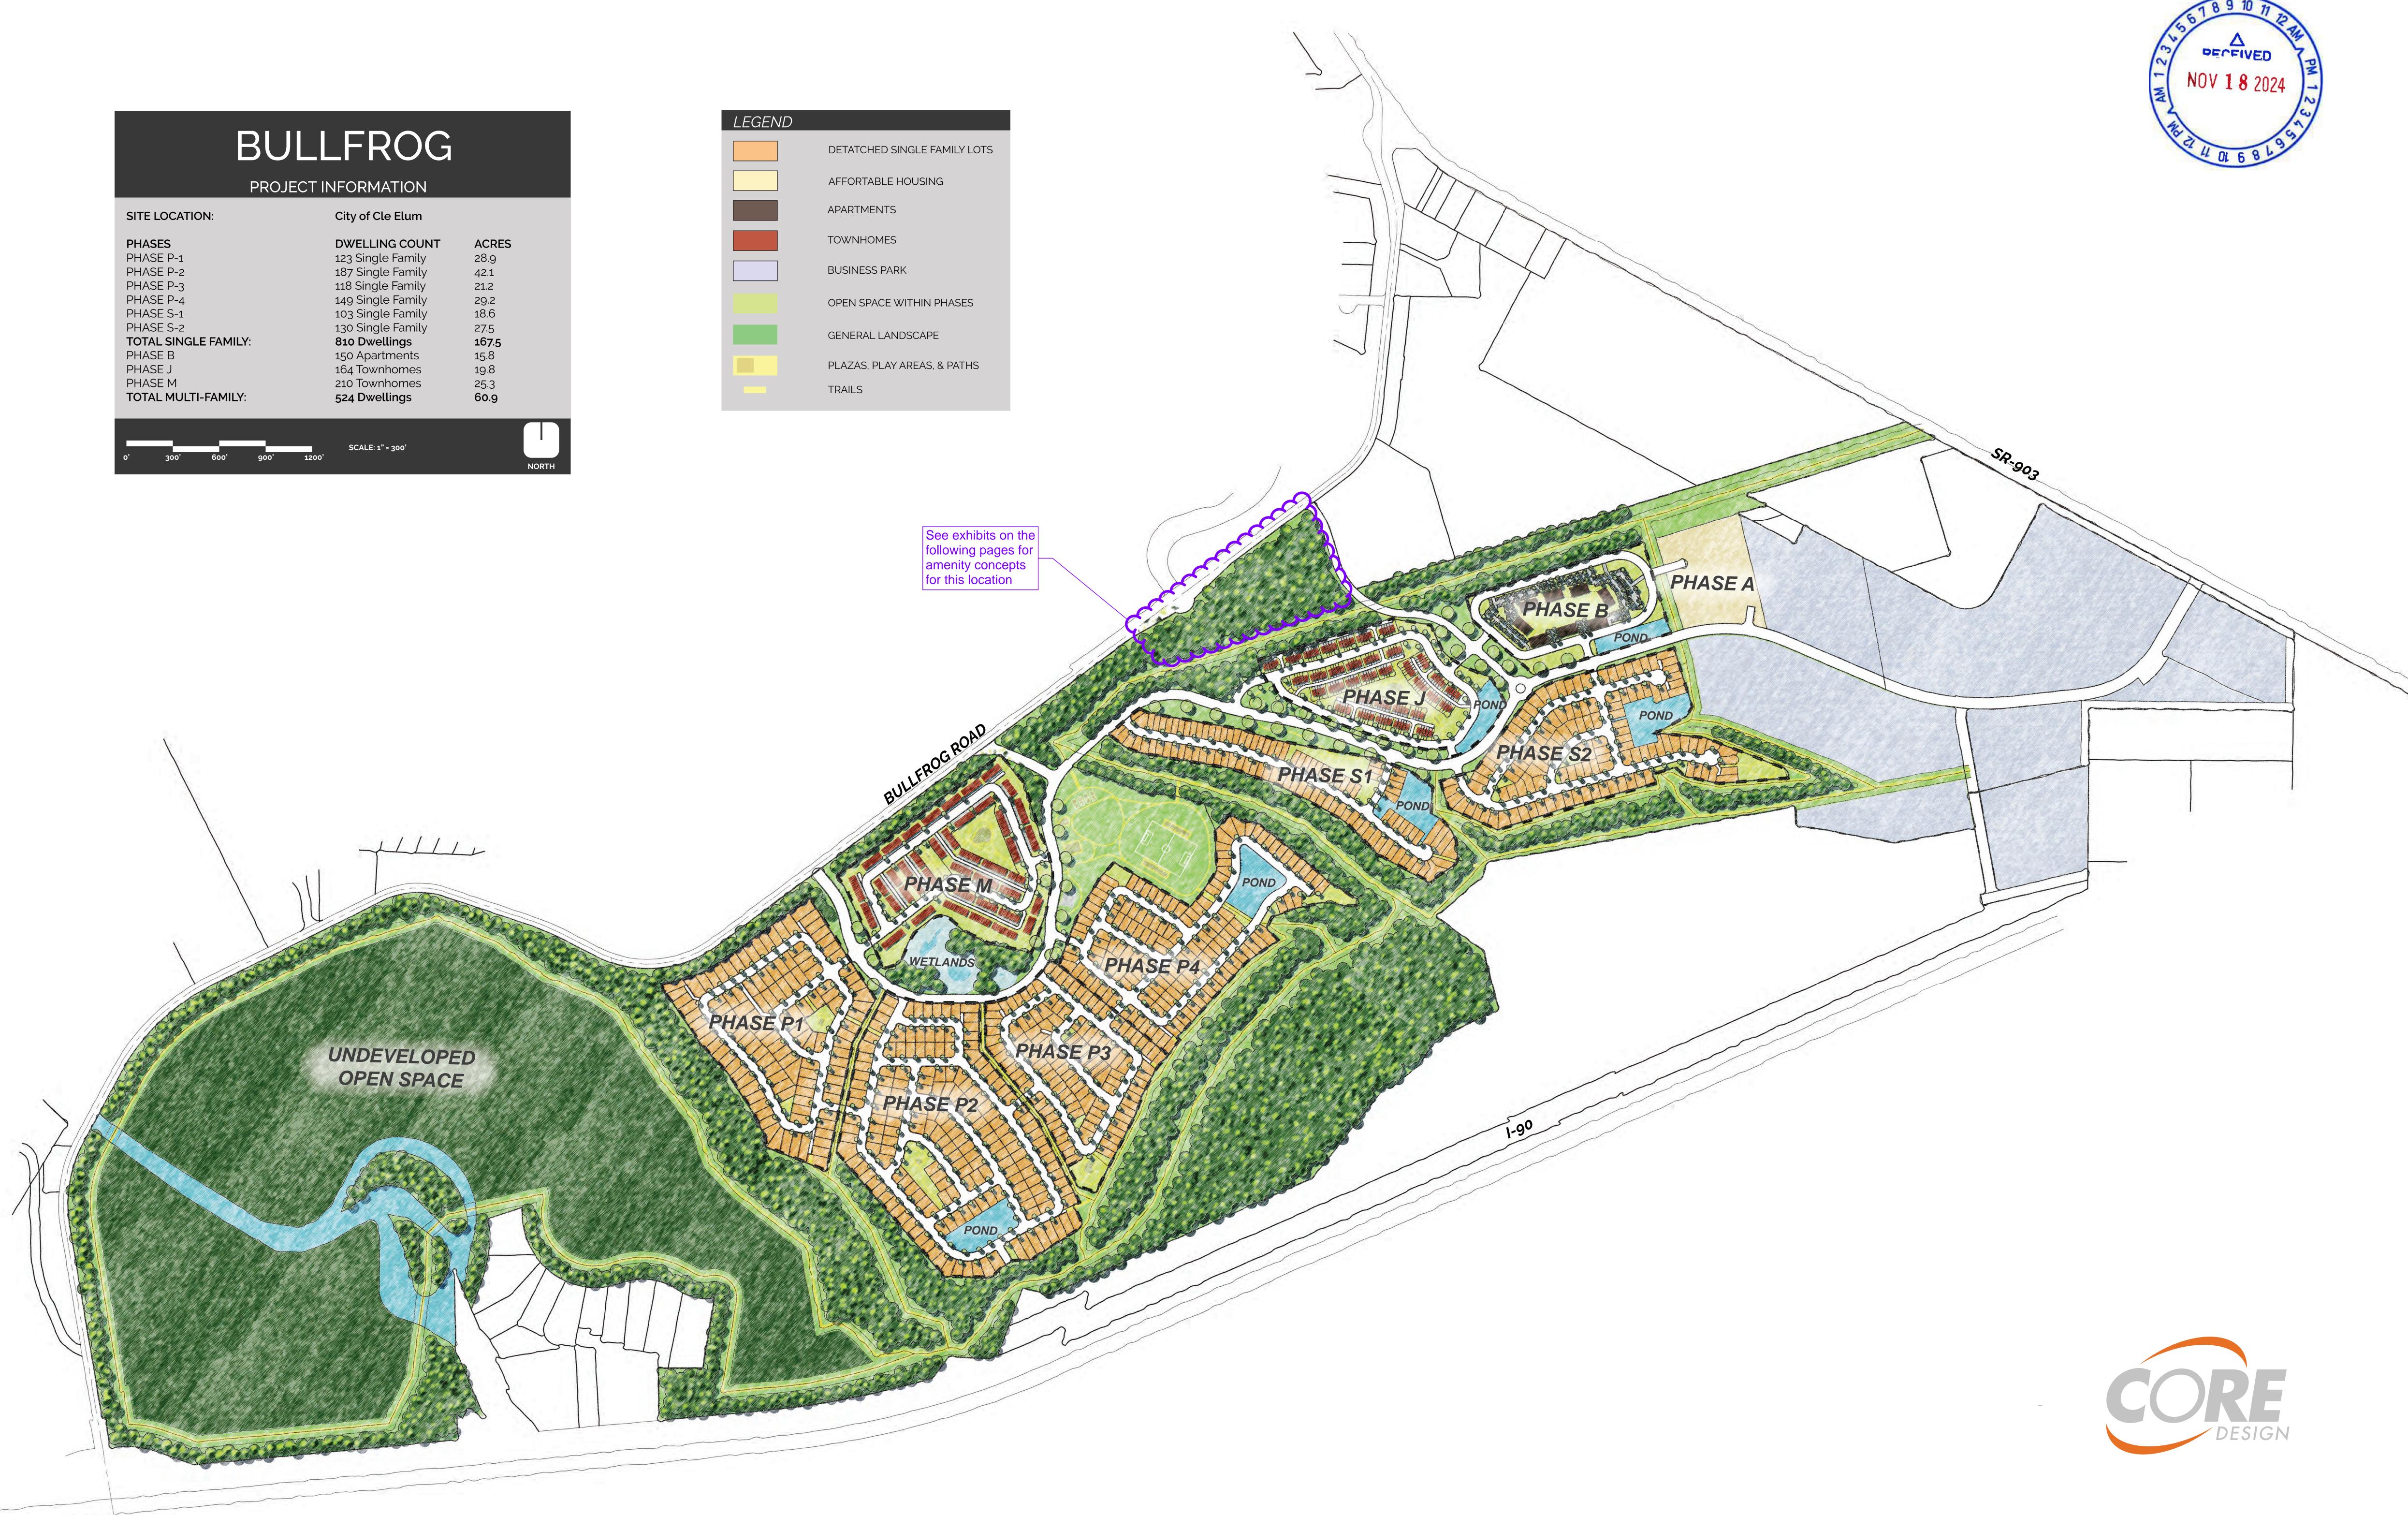

| BULLFROG<br>PROJECT INFORMATION                                                                                                                                      |                                                                                                                                                                                                                                        |                                                                                                |  |
|----------------------------------------------------------------------------------------------------------------------------------------------------------------------|----------------------------------------------------------------------------------------------------------------------------------------------------------------------------------------------------------------------------------------|------------------------------------------------------------------------------------------------|--|
| SITE LOCATION:                                                                                                                                                       | City of Cle Elum                                                                                                                                                                                                                       |                                                                                                |  |
| PHASES<br>PHASE P-1<br>PHASE P-2<br>PHASE P-3<br>PHASE P-4<br>PHASE S-1<br>PHASE S-2<br>TOTAL SINGLE FAMILY:<br>PHASE B<br>PHASE J<br>PHASE M<br>TOTAL MULTI-FAMILY: | DWELLING COUNT<br>123 Single Family<br>187 Single Family<br>118 Single Family<br>149 Single Family<br>103 Single Family<br>130 Single Family<br>130 Single Family<br>150 Apartments<br>164 Townhomes<br>210 Townhomes<br>524 Dwellings | ACRES<br>28.9<br>42.1<br>21.2<br>29.2<br>18.6<br>27.5<br>167.5<br>15.8<br>19.8<br>25.3<br>60.9 |  |
| o' 300' 600' 900'                                                                                                                                                    | SCALE: 1" = 300'<br>1200'                                                                                                                                                                                                              | NORTH                                                                                          |  |

| LEGEND |                              |
|--------|------------------------------|
|        | DETATCHED SINGLE FAMILY LOTS |
|        | AFFORTABLE HOUSING           |
|        | APARTMENTS                   |
|        | TOWNHOMES                    |
|        | BUSINESS PARK                |
|        | OPEN SPACE WITHIN PHASES     |
|        | GENERAL LANDSCAPE            |
|        | PLAZAS, PLAY AREAS, & PATHS  |
|        | TRAILS                       |