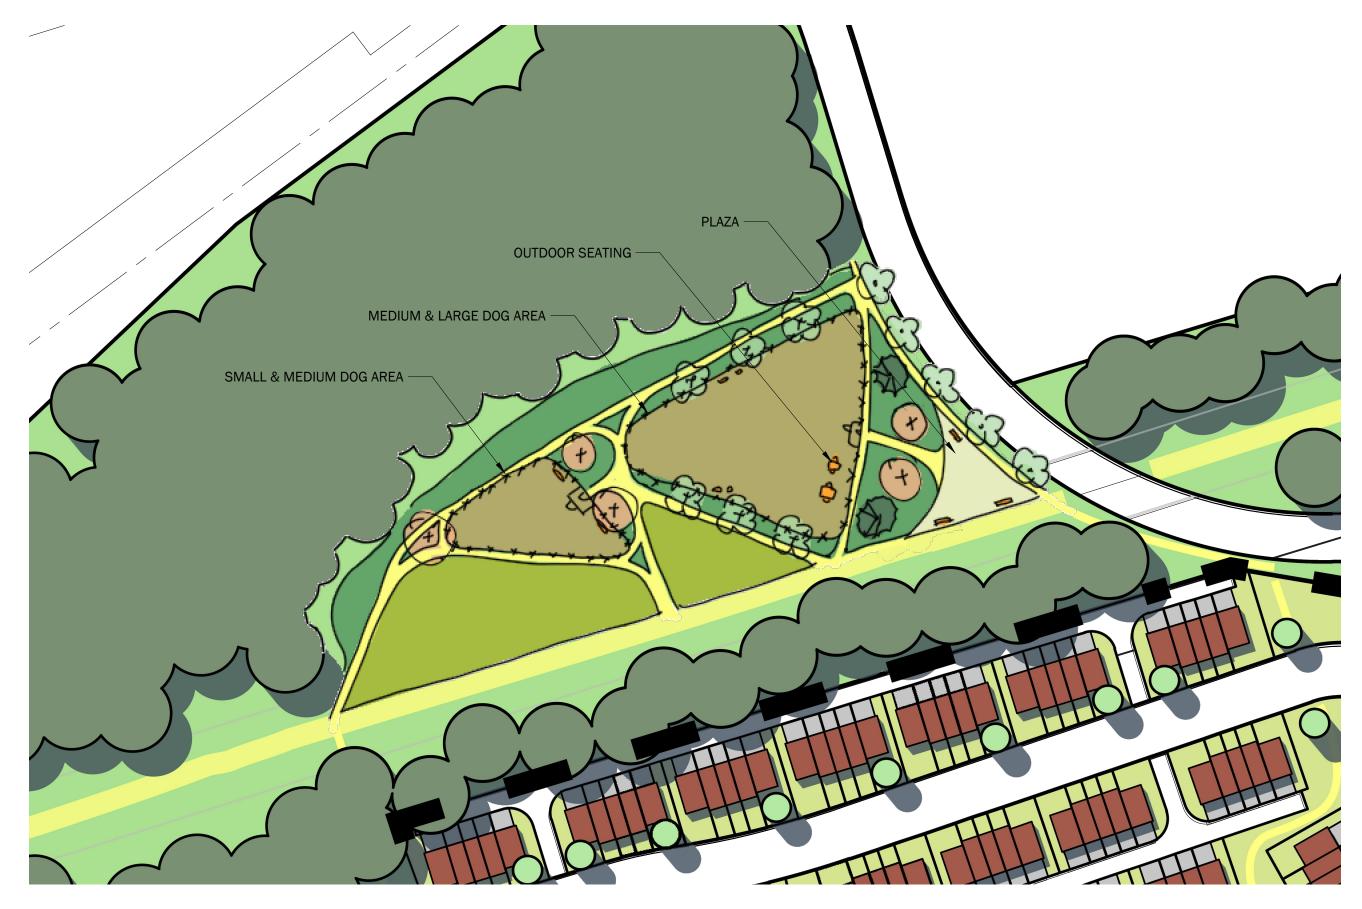

## **OPTION C: DOG PARKS**

BULLFROG AMENITY AREA

NOVEMBER 15, 2024

CIVIL ENGINEERING ANDSCAPE ARCHITECTURE PLANNING SURVEVING

12100 NE 195th St, Suite 300 Bothell, Washington 98011 425.885.7877