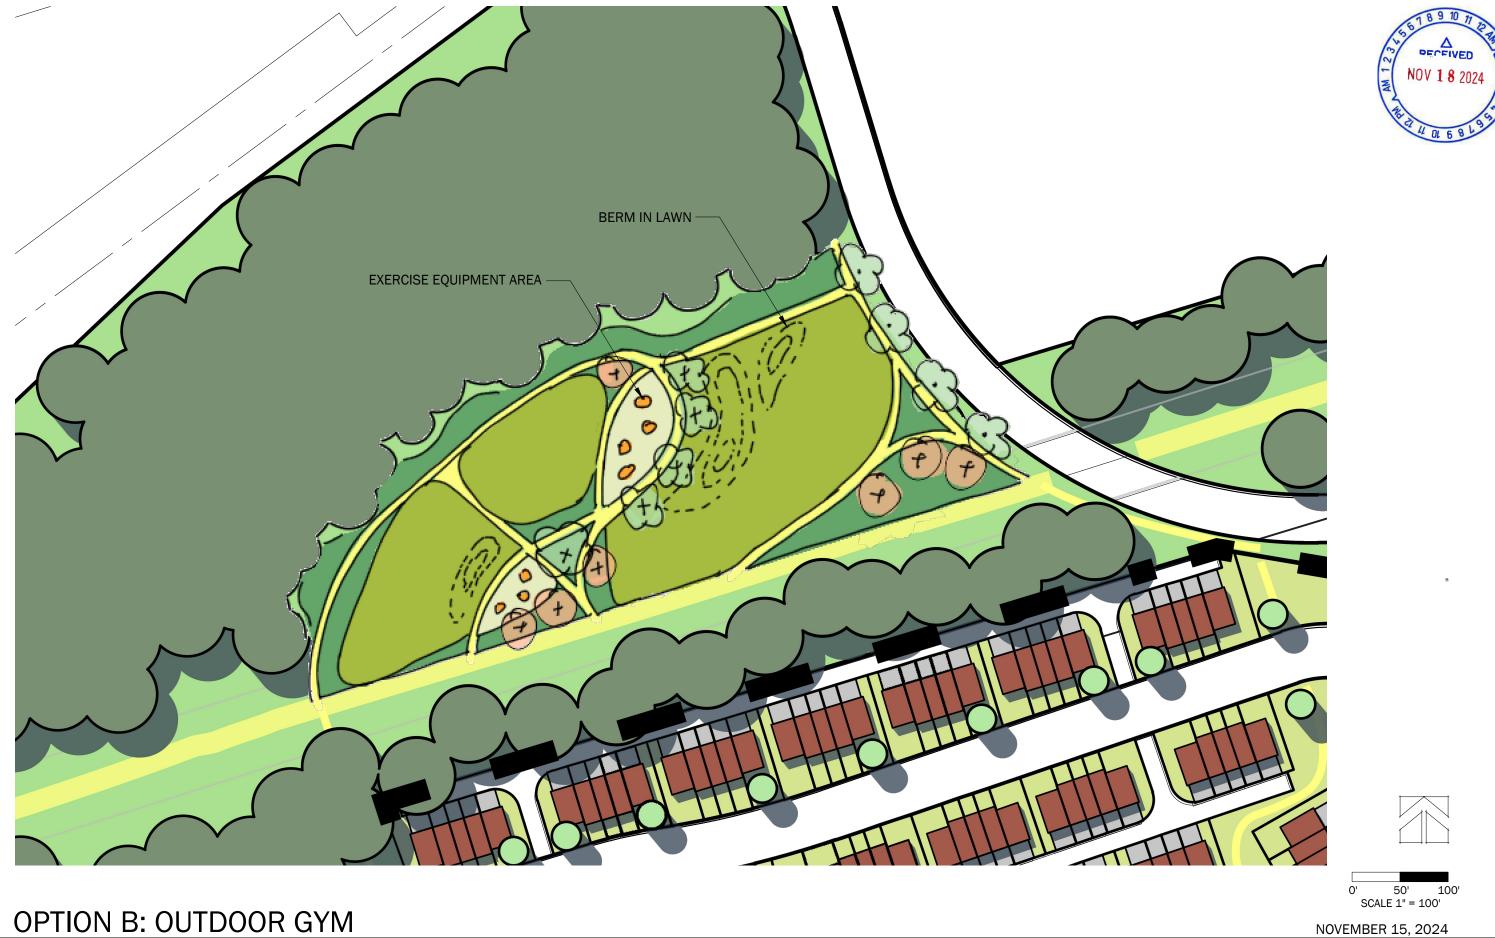

| NORTH                                                                                          |  |



| LEGEND |                              |
|--------|------------------------------|
|        | DETATCHED SINGLE FAMILY LOTS |
|        | AFFORTABLE HOUSING           |
|        | APARTMENTS                   |
|        | TOWNHOMES                    |
|        | BUSINESS PARK                |
|        | OPEN SPACE WITHIN PHASES     |
|        | GENERAL LANDSCAPE            |
|        | PLAZAS, PLAY AREAS, & PATHS  |
|        | TRAILS                       |





## **OPTION A: PICKLEBALL COURTS**

BULLFROG AMENITY AREA



NOVEMBER 15, 2024





BULLFROG AMENITY AREA







## **OPTION C: DOG PARKS**

BULLFROG AMENITY AREA







NOVEMBER 15, 2024



CIVIL ENGINEERING ANDSCAPE ARCHITECTURE PLANNING SURVEVING

12100 NE 195th St, Suite 300 Bothell, Washington 98011 425.885.7877