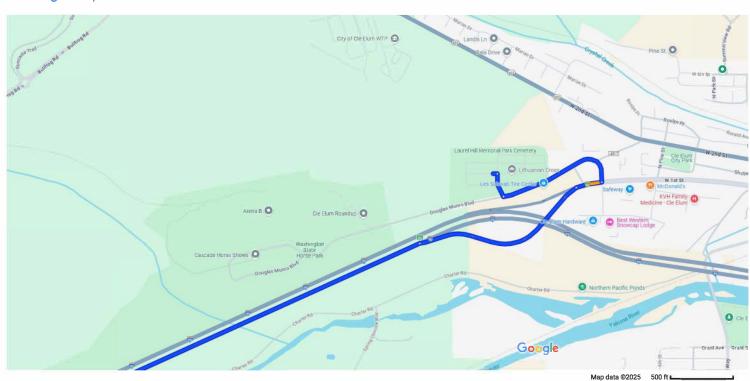

## Follow I-90 E to W 1st St in Cle Elum. Take exit 84 from I-90 E

|               | 48 min (52.6 mi)                                                                     |
|---------------|--------------------------------------------------------------------------------------|
| <b>☆</b> 1.   | Merge onto I-90 E                                                                    |
|               | 52.2 mi                                                                              |
| <b>/</b> → 2. | Take exit 84 toward Cle Elum/S Cle Elum                                              |
|               | 0.5 mi                                                                               |
| Take D        | Oouglas Munro Blvd to your destination                                               |
| ₹ 3.0         | 3 min (0.5 mi) Continue onto W 1st St                                                |
|               | 358 ft                                                                               |
| ← 4.          | Turn left onto Douglas Munro Blvd and Follow it around to the LEFT at the Stop sign. |
|               | 0.3 mi                                                                               |
| <b>→</b> 5.   | Turn right into Ce metery                                                            |
| V-9           | 335 ft                                                                               |
|               | Destination will be on the right                                                     |
|               |                                                                                      |

Laurel Hill Memorial Park Cemetery

Cle Elum, WA 98922